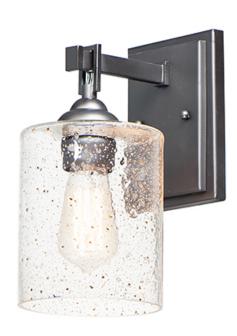

## PRODUCT DESCRIPTION

Stone Seeded glass shades with flecks of gold, suspend from a squared loop that cradles a rectangular tube arm finished in a soft Bronze. The minimalistic frame is a perfect complement to the rustic glamour of this glass.

### **GLASS**

Stone Seeded SS

#### MATERIAL

Glass, Steel