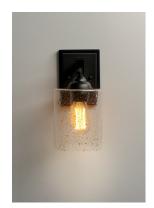

## PRODUCT DESCRIPTION

Stone Seeded glass shades with flecks of gold, suspend from a squared loop that cradles a rectangular tube arm finished in a soft Bronze. The minimalistic frame is a perfect complement to the rustic glamour of this glass.

### **GLASS**

Stone Seeded SS

#### MATERIAL

Glass, Steel