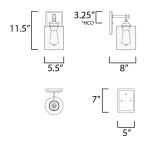

# **MEASUREMENTS**

DIMENSION : 5.5" W x 11.5" H x 8" Ext

MAX OAH : 5" W x 7" H HANGING WEIGHT : 4.18 lb