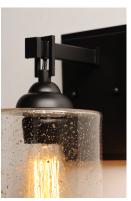

## PRODUCT DESCRIPTION

Stone Seeded glass shades with flecks of gold, suspend from a squared loop that cradles a rectangular tube arm finished in a soft Bronze. The minimalistic frame is a perfect complement to the rustic glamour of this glass.

### **GLASS**

Stone Seeded SS

#### MATERIAL

Glass, Steel